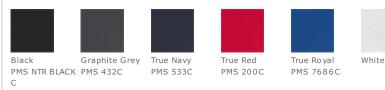

rge technology
- Tag-free label
- Moisture-wicking
- Flat knit collar
- Taped neck
- 3-button placket with dyed-to-match buttons
- Left chest pocket
- Set-in, open hem sleeves

### CARE INSTRUCTIONS

Machine wash cold with like colors: only nonchlorine bleached when needed, tumble dry low, do not use fabric softener, remove promptly, cool iron if necessary, do not dry clean.



front



back

#### HOW TO MEASURE



#### CHEST

Measure under the arm and around the fullest part of the chest with arms down, keeping tape horizontal.

#### SIZE CHART

|       | XS    | S     | М     | L     | XL    | 2XL   | 3XL   | 4XL   |
|-------|-------|-------|-------|-------|-------|-------|-------|-------|
| Chest | 32-34 | 35-37 | 38-40 | 41-43 | 44-46 | 47-49 | 50-53 | 54-57 |

#### COLOR INFORMATION