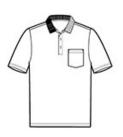

## Sport-Tek<sup>®</sup> PosiCharge<sup>®</sup> RacerMesh<sup>®</sup> Pocket Polo. ST640P

Thanks to our ultra-fine flat back RacerMesh, this polo has unparalleled breathability for superior cooling. PosiCharge technology locks in color and keeps logos crisp-making this value-priced essential a fan favorite all season long.

- 3.8-ounce, 100% polyester flat back mesh with PosiCharge technology
- Tag-free label
- Moisture-wicking
- Flat knit collar
- Taped neck
- 3-button placket with dyed-to-match buttons
- Left chest pocket
- Set-in, open hem sleeves

### CARE INSTRUCTIONS

Machine wash cold with like colors: only nonchlorine bleached when needed, tumble dry low, do not use fabric softener, remove promptly, cool iron if necessary, do not dry clean.

front